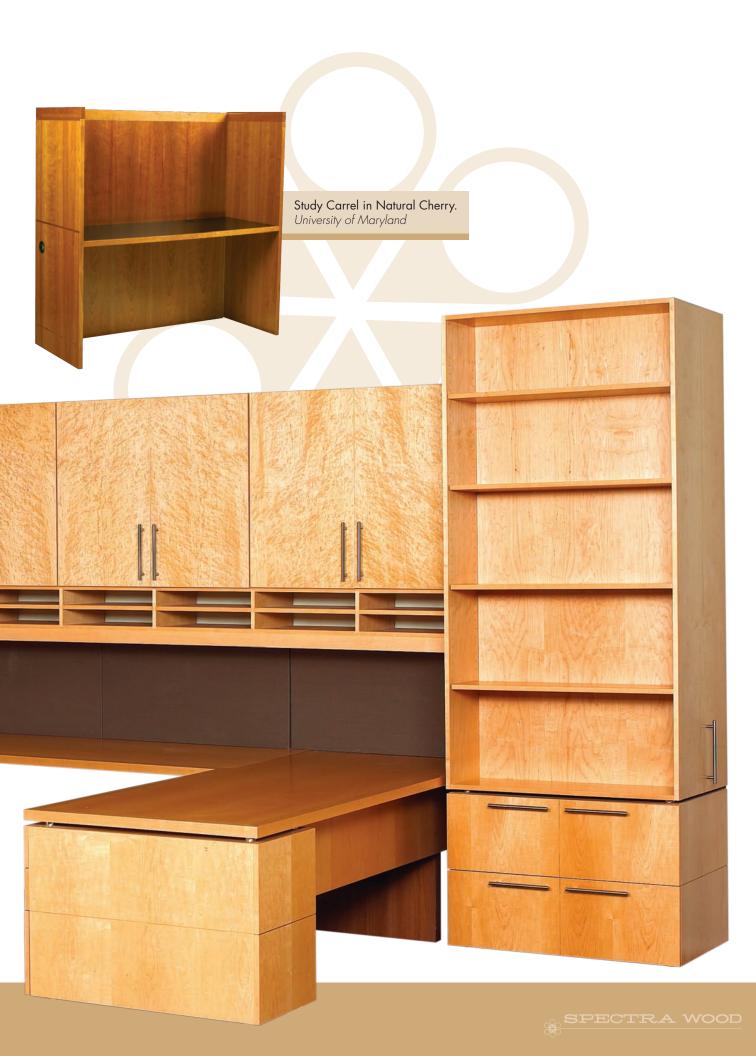

Custom Bar in Cherry with Wine Stain. Centre Hills Country Club, State College, Pennsylvania

Custom Library in Natural Cherry. Private Residence

Custom Office Configuration in Bird's Eye Maple. Jones Day Law Offices, Menlo Park, California