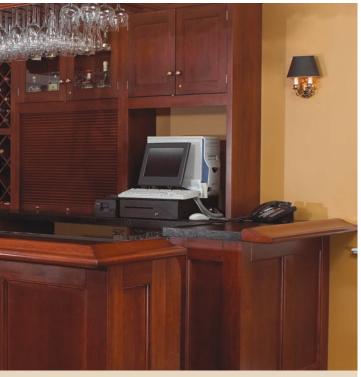

Custom Bar in Cherry with Wine Stain. Centre Hills Country Club, State College, Pennsylvania

Custom Library in Natural Cherry. Private Residence

Custom Office Configuration in Bird's Eye Maple. Jones Day Law Offices, Menlo Park, California