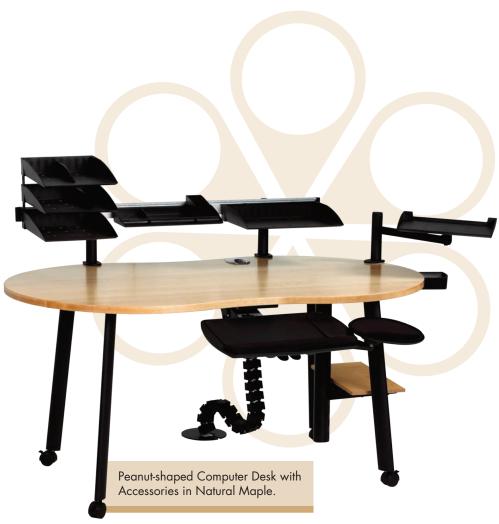

## SEEXCLUSIVE

## SPECTRA WOOD

Spectra Wood has been crafting quality, American-made furnishings for more than 30 years. To make sure our commercial and industrial furnishings are both durable enough for busy offices and beautiful enough to grace your executive boardroom, we use only solid American hardwoods like red oak, hard rock maple and Pennsylvania black cherry. Every piece we produce is built with old-fashioned attention to detail, using the latest woodworking technology. We pride ourselves on being a large enough operation to handle volume orders yet small enough to give each piece and each customer the care they deserve.



Custom Bar with Storage in Cherry with Mahogany Wine Stain. Centre





Hills Country Club, State College, Pennsylvania









## SPECTRA WOOD

Use Spectra Wood's exclusive furniture capabilities to demonstrate what makes your company unique. Whether you're looking for furniture with a specific function or a special style — or both — we'll work with you to create exactly the design you need. In addition to our standard American hardwoods, you can choose from an extensive list of wood species like teak, tiger maple, bird's-eye maple and walnut. Our designers will help ensure that your custom pieces will be structurally sound, adding Material Density Fiber, if needed, for architectural-quality stability. Of course, as with all Spectra Wood furniture, you have your choice of attractive finishes and stylish hardware. Our experienced craftspeople will then carefully construct the one-of-a-kind furniture that combines