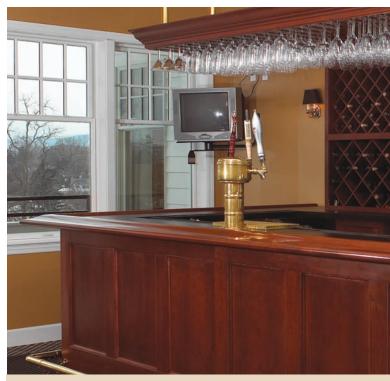

Custom Bar with Storage in Cherry with Mahogany Wine Stain. Centre

Hills Country Club, State College, Pennsylvania