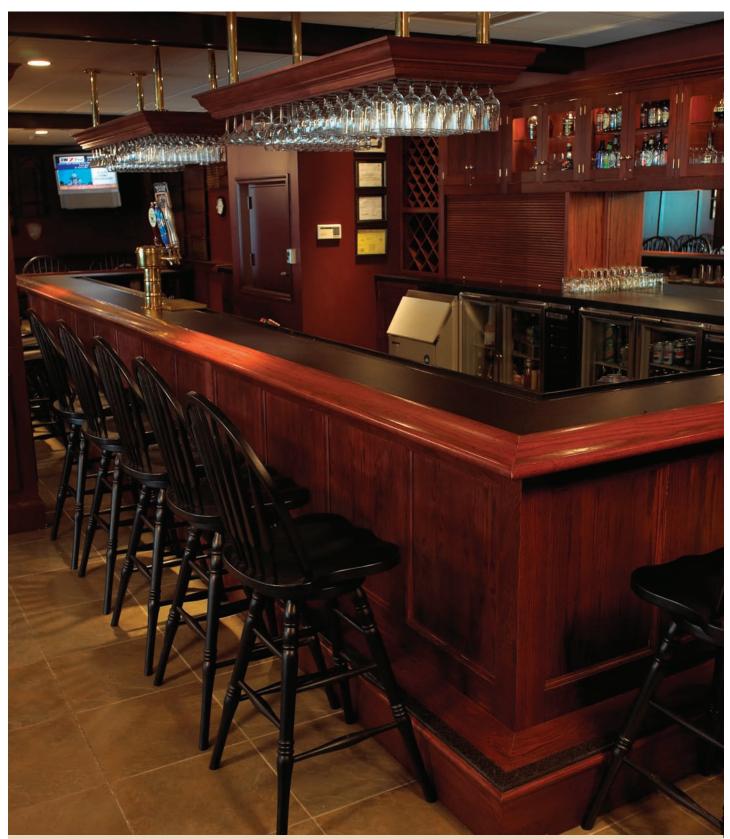

Custom Bar with Storage in Cherry with Mahogany Wine Stain. Centre

Hills Country Club, State College, Pennsylvania

Custom Bar in Cherry with Wine Stain. Centre Hills Country Club, State College, Pennsylvania

Custom Library in Natural Cherry. Private Residence

Custom Office Configuration in Bird's Eye Maple. Jones Day Law Offices, Menlo Park, California