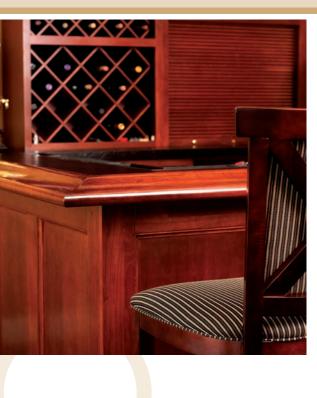

Custom Bar with Storage in Cherry with Mahogany Wine Stain. Centre

Hills Country Club, State College, Pennsylvania

Custom Bar in Cherry with Wine Stain. Centre Hills Country Club, State College, Pennsylvania

Custom Library in Natural Cherry. Private Residence

Custom Office Configuration in Bird's Eye Maple. Jones Day Law Offices, Menlo Park, California