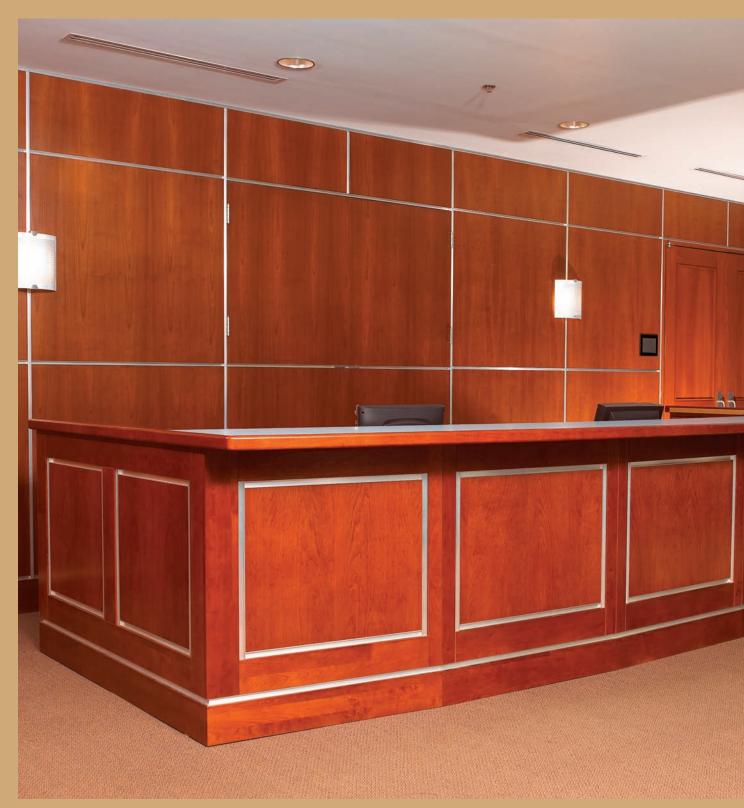

## SPECTRA WOOD

Spectra Wood has been crafting quality, American-made furnishings for more than 30 years. To make sure our commercial and industrial furnishings are both durable enough for busy offices and beautiful enough to grace your executive boardroom, we use only solid American hardwoods like red oak, hard rock maple and Pennsylvania black cherry. Every piece we produce is built with old-fashioned attention to detail, using the latest woodworking technology. We pride ourselves on being a large enough operation to handle volume orders yet small enough to give each piece and each customer the care they deserve.