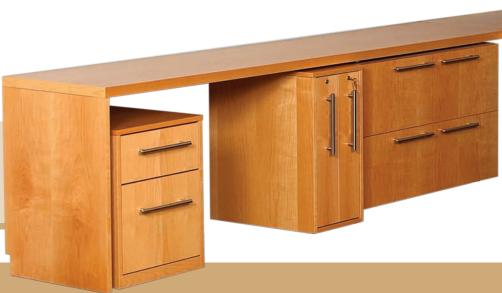

Custom Bar in Cherry with Wine Stain. Centre Hills Country Club, State College, Pennsylvania

Custom Library in Natural Cherry. Private Residence

Custom Office Configuration in Bird's Eye Maple. Jones Day Law Offices, Menlo Park, California