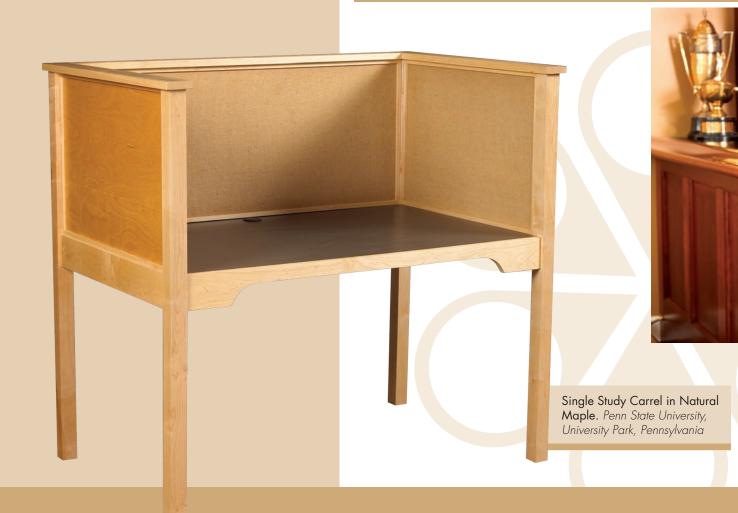

## SPECTRA WOOD

Spectra Wood has been crafting quality, American-made furnishings for more than 30 years. To make sure our commercial and industrial furnishings are both durable enough for busy offices and beautiful enough to grace your executive boardroom, we use only solid American hardwoods like red oak, hard rock maple and Pennsylvania black cherry. Every piece we produce is built with old-fashioned attention to detail, using the latest woodworking technology. We pride ourselves on being a large enough operation to handle volume orders yet small enough to give each piece and each customer the care they deserve.