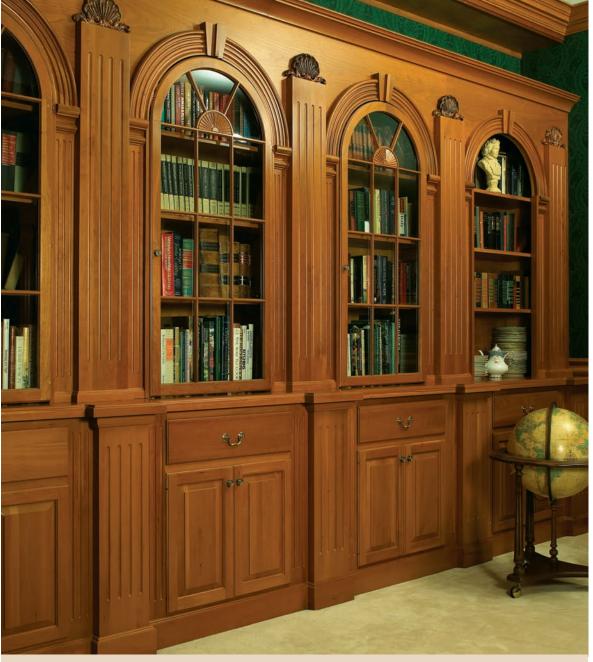

Custom Bar in Cherry with Wine Stain. Centre Hills Country Club, State College, Pennsylvania

Custom Library in Natural Cherry. Private Residence

Custom Office Configuration in Bird's Eye Maple. Jones Day Law Offices, Menlo Park, California