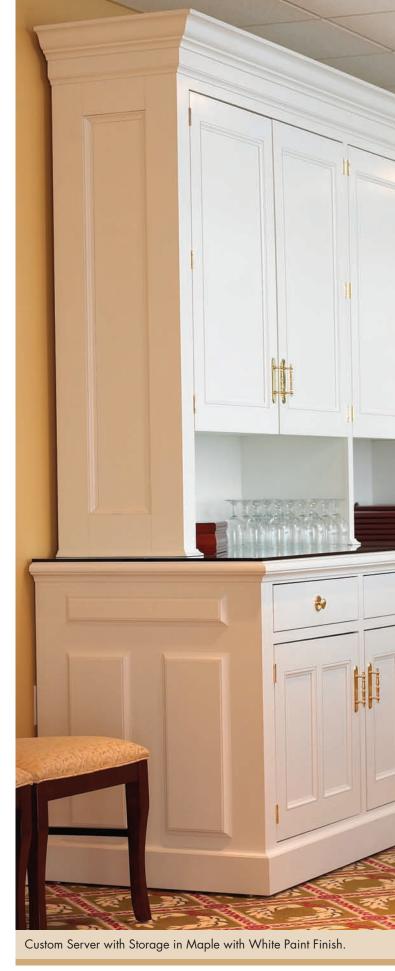

Custom Bar in Cherry with Wine Stain. Centre Hills Country Club, State College, Pennsylvania

Custom Library in Natural Cherry. Private Residence

Custom Office Configuration in Bird's Eye Maple. Jones Day Law Offices, Menlo Park, California